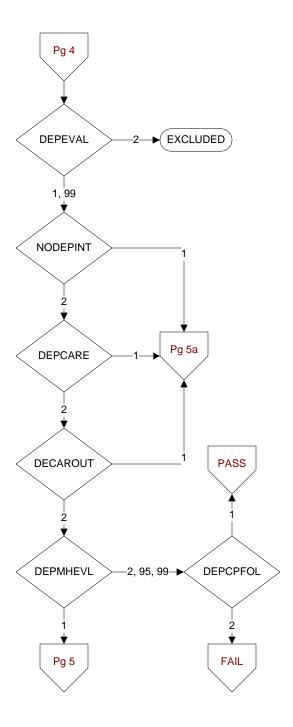

### **DEPEVAL** (MH)

Following the positive PHQ-2 or PHQ-9 or affirmative answer to PHQ-9 question 9, did the provider document the patient needed further intervention?

- 1. Yes, documented further intervention needed
- 2. Documented no further intervention needed
- 99. No documentation regarding further intervention

# NODEPINT (MH)

Following the positive PHQ-2 or PHQ-9 or affirmative answer to PHQ-9 question 9, did the provider document the patient refused further evaluation/treatment for depression?

- 1. Yes
- 2. No

#### **DEPCARE** (MH)

Following the positive PHQ-2 or PHQ-9 or affirmative answer to PHQ-9 question 9, did the provider document the patient was already receiving recommended care for depression?

- 1. Yes
- 2. No

## **DECAROUT** (MH)

Following the positive PHQ-2 or PHQ-9 or affirmative answer to PHQ-9 question 9, did the provider document the patient was to receive care for depression outside this VA?

- 1. Yes
- 2. No

## **DEPMHEVL** (MH)

Following the positive PHQ-2 or PHQ-9 or affirmative answer to PHQ-9 question 9, did the provider document that the patient needed a mental health evaluation?

- 1. Yes, mental health evaluation needed
- 2. No mental health evaluation needed
- 99. No documentation regarding mental health evaluation

### **DEPCPFOL** (MH)

Did the licensed independent provider document that the patient will follow-up with a primary care provider?

- 1. Yes
- 2. No