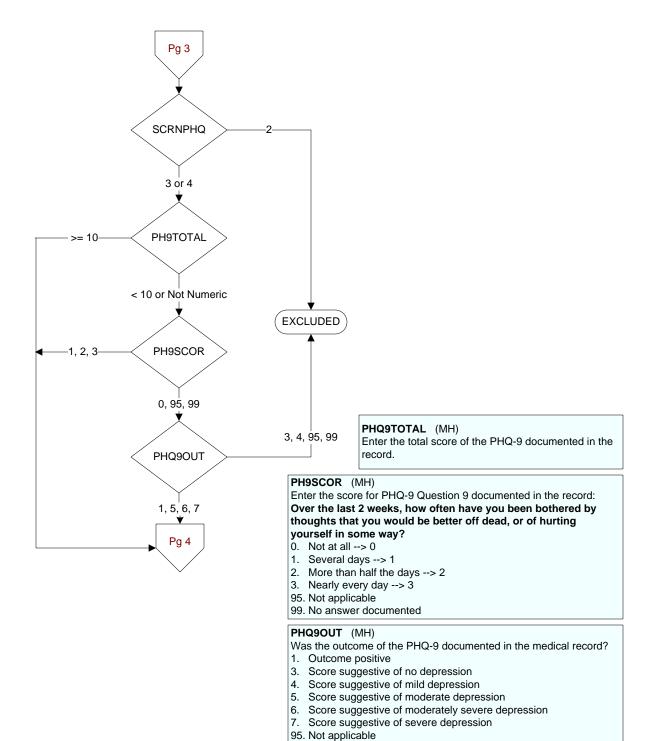

9-CM codes: 296.5x, 296.6x, 296.7x, or 296.8x

- 1. Yes
- 2. No

99. No documentation of outcome