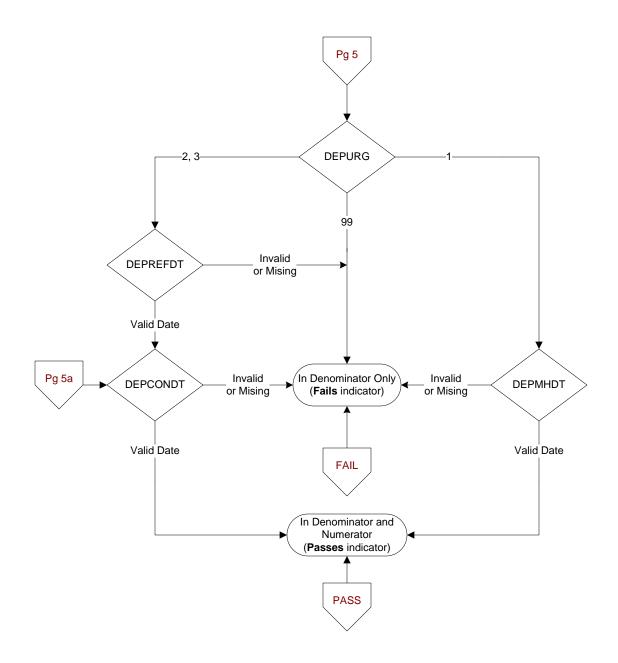

#### **DEPURG** (MH)

Following the positive PHQ-2 or PHQ-9 or affirmative answer to question 9, did the provider document the urgency of the mental health evaluation?

- 1. Immediate/emergent mental health evaluation needed
- 2. Urgent mental health evaluation needed
- 3. Non-urgent mental health evaluation needed
- 99. No documentation of urgency of care

## **DEPMHDT** (MH)

Enter the date the patient was <u>emergently</u> transferred to mental health care services.

### **DEPREFDT** (MH)

Enter the date the mental health consult was placed.

## **DEPCONDT** (MH)

Enter the date the provider documented contact information was provided to the patient.