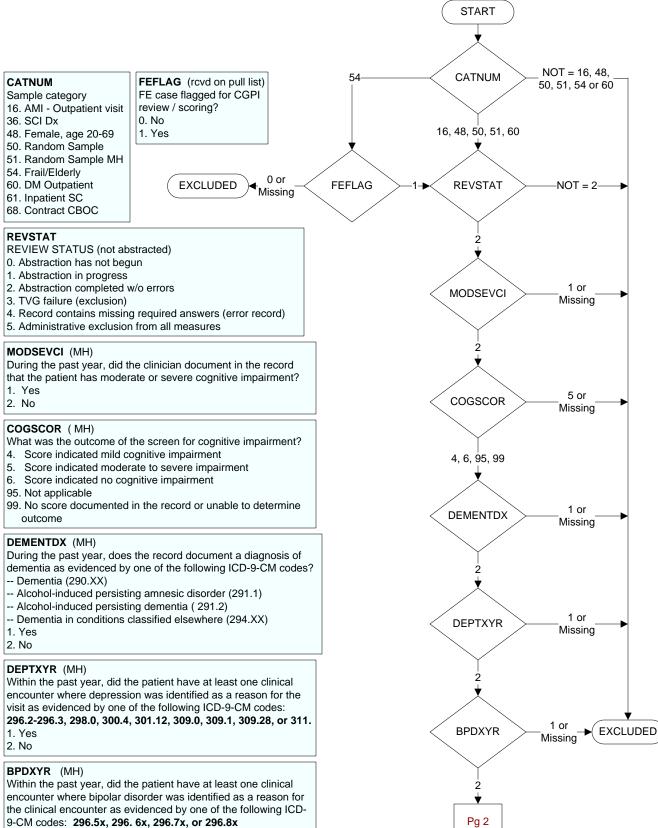

9-CM codes: 296.5x, 296.6x, 296.7x, or 296.8x

- 1. Yes
- 2. No

99. No documentation of outcome