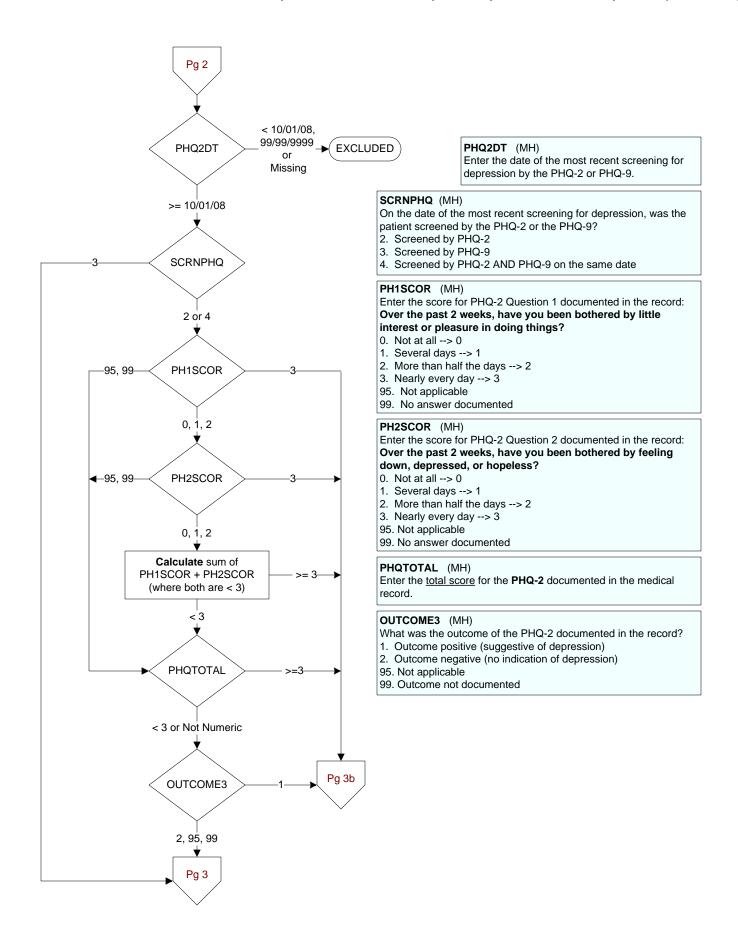

9-CM codes: 296.5x, 296.6x, 296.7x, or 296.8x

- 1. Yes
- 2. No

99. No documentation of outcome