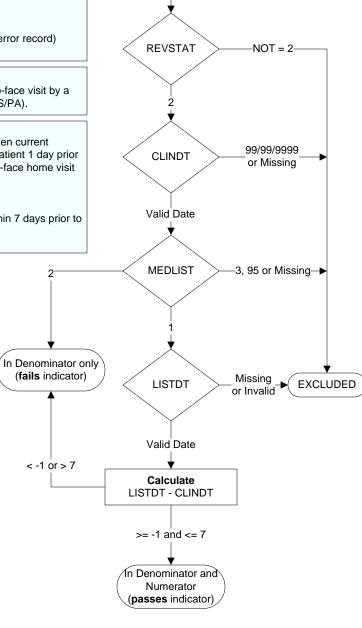

## **REVSTAT**

**REVIEW STATUS (not abstracted)** 

- 0. Abstraction has not begun
- 1. Abstraction in progress
- 2. Abstraction completed w/o errors
- 3. TVG failure (exclusion)
- 4. Record contains missing required answers (error record)
- 5. Administrative Exclusion

## CLINDT (HBPC)

Enter the date of the most recent HBPC face-to-face visit by a nurse (RN, LPN) or clinician (physician/NP/CNS/PA).

## MEDLIST (HBPC)

Is there documentation in the record that a written current medication list was sent to or received by the patient 1 day prior to or within 7 days after the most recent face-to-face home visit by a nurse, NP, CNS, PA, or physician?

- 1. Yes
- 2. No
- Most recent visit by a clinician occurred within 7 days prior to study end date
- 95. Not applicable

## LISTDT (HBPC)

Enter the date the current medication list was sent to or received by the patient.