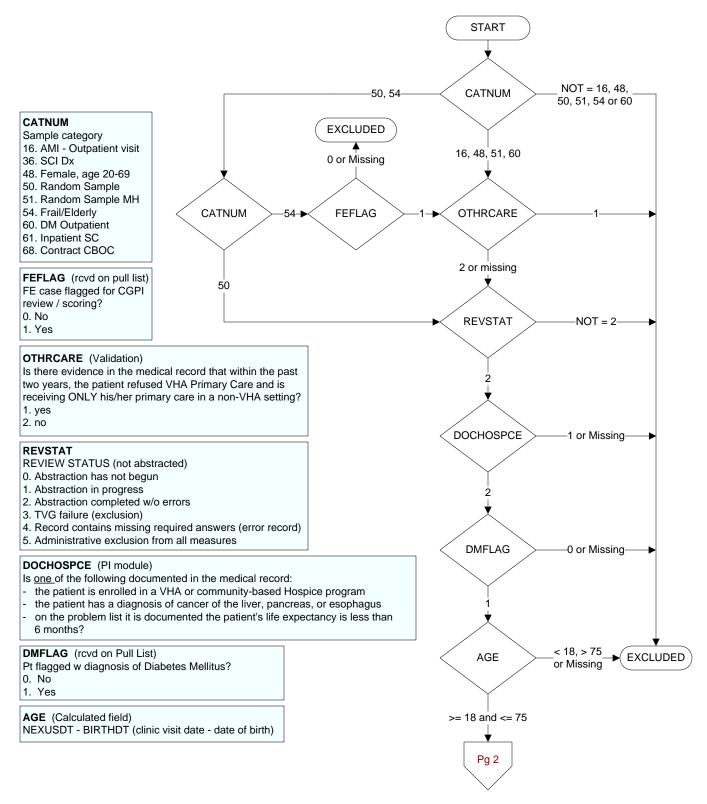

## LIPSRCH (Shared Module)

Is there documentation in the record that the patient was enrolled in a clinical trial or research protocol that precludes access to the lipid profile?

- 1. yes
- 2. no
- 95. not applicable

### LDLDONE (Shared Module)

Was an LDL-c in mg/dL or mg/100ml obtained?

- 1. yes
- 2. no

# LDLCALC (Shared Module)

How was the LDL-c value in mg/dL or mg/ 100ml measured?

- 1. direct
- 2. calculated
- 3. triglycerides too high to obtain valid LDL-C
- 95. not applicable

# LDLDT (Shared Module)

Enter the date the most recent LDL-c value in mg/dL or mg/ 100ml was obtained.

## **STDYBEG**

Study begin date - provided with pull list (not abstracted)