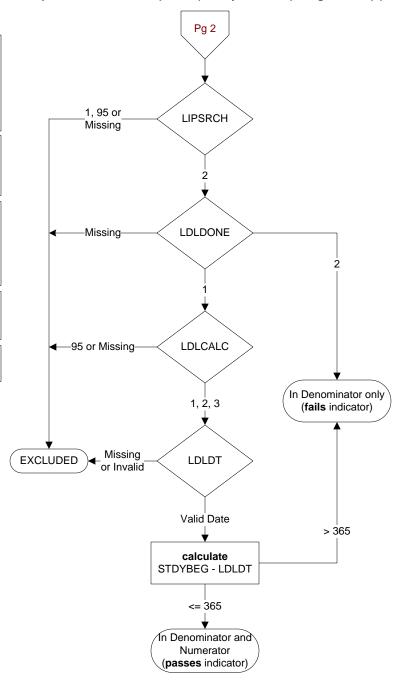

## LIPSRCH (Shared Module)

Is there documentation in the record that the patient was enrolled in a clinical trial or research protocol that precludes access to the lipid profile?

- 1. yes
- 2. no
- 95. not applicable

### LDLDONE (Shared Module)

Was an LDL-c in mg/dL or mg/100ml obtained?

- 1. yes
- 2. no

# LDLCALC (Shared Module)

How was the LDL-c value in mg/dL or mg/ 100ml measured?

- 1. direct
- 2. calculated
- 3. triglycerides too high to obtain valid LDL-C
- 95. not applicable

# LDLDT (Shared Module)

Enter the date the most recent LDL-c value in mg/dL or mg/ 100ml was obtained.

## **STDYBEG**

Study begin date - provided with pull list (not abstracted)