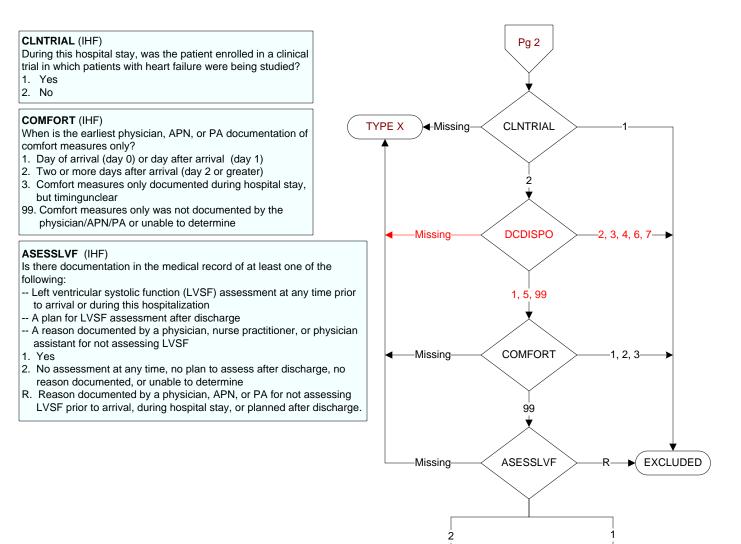

#### DCDISPO (IHF)

What was the patient's discharge disposition on the day of discharge?

- 1. Home
- -- Assisted Living Facilities
- -- Court/Law Enforcement -- includes detention facilities, jails, and prison
- -- Board and care, domiciliary, foster or residential care, group or personal care homes, and homeless shelters
- -- Home with Home Health Services
- -- Outpatient Services including outpatient procedures at another hospital, outpatient Chemical Dependency Programs and Partial Hospitalization
- 2. Hospice Home
- 3. Hospice Health Care Facility
- -- General Inpatient and Respite, Residential and Skilled Facilities, and Other Health Care Facilities
- 4. Acute Care Facility
- -- Acute Short Term General and Critical Access Hospitals
- -- Cancer and Children's Hospitals
- -- Department of Defense and Veteran's Administration Hospitals
- 5. Other Health Care Facility
- -- Extended or Immediate Care Facility (ECF/ICF)
- -- Long Term Acute Care Hospital (LTACH)
- -- Nursing Home or Facility including Veteran's Administration Nursing Facility
- -- Psychiatric Hospital or Psychiatric Unit of a Hospital
- -- Rehabilitation Facility including Inpatient Rehabilitation Facility/Hospital or Rehabilitation Unit of a Hospital
- -- Skilled Nursing Facility (SNF), Sub-Acute Care or Swing Bed
- -- Transitional Care Unit (TCU)
- 6. Expired
- 7. Left Against Medical Advice/AMA
- 99. Not documented or unable to determine