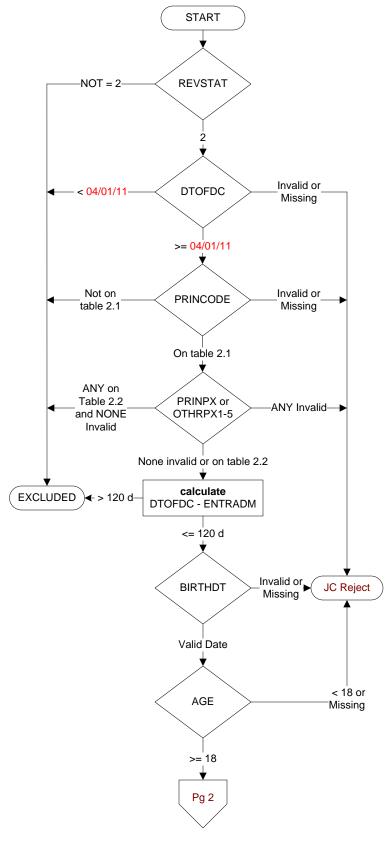

### REVSTAT

- REVIEW STATUS (not abstracted)
- 0. Abstraction has not begun
- 1. Abstraction in progress
- 2. Abstraction completed w/o errors
- 3. TVG failure (exclusion)
- 4. Record contains missing required answers (error record)
- 5. Administrative exclusion from all measures

### DTOFDC (IHF)

Discharge date: (rcv'd on pull list and may not be modified)

# PRINCODE (IHF)

Enter the ICD-9-CM principal diagnosis code.

## ENTRADM (IHF)

Admission date

### BIRTHDT

Patient date of birth - received on pull list

### AGE

Calculated field: ENTRADM - BIRTHDT

In Denominator Only (Fails indicator)