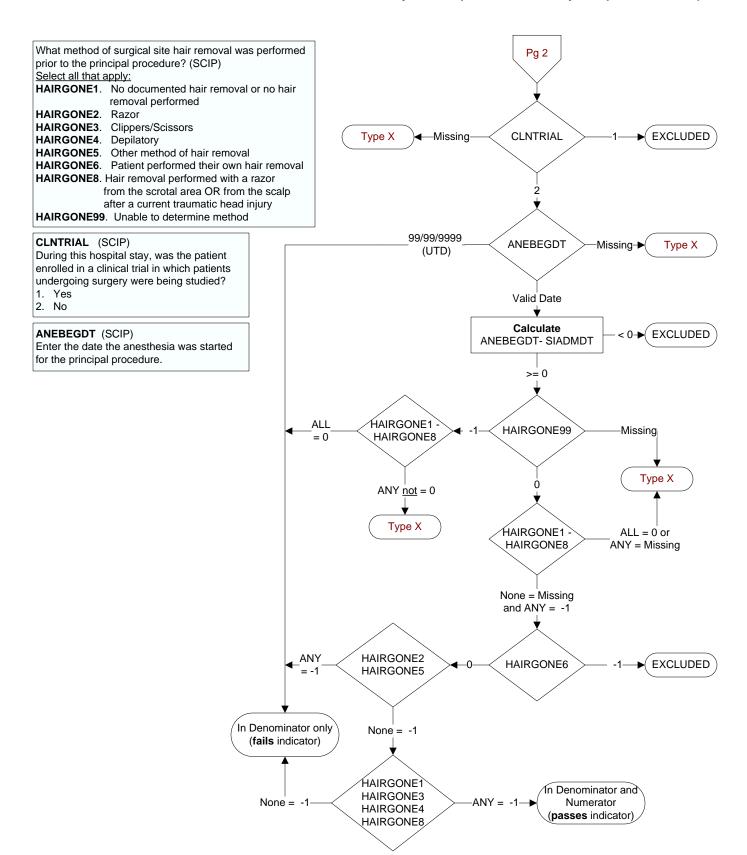

# **REVSTAT**

REVIEW STATUS (not abstracted)

- 0. Abstraction has not begun
- 1. Abstraction in progress
- 2. Abstraction completed w/o errors
- 3. TVG failure (exclusion)
- 4. Record contains missing required answers (error record)
- 5. Administrative exclusion from all measures

#### CATNUM

Sample category

- 53. Surgical Care
- 55. Type 10 Surgery Cases

# SIADMDT (SCIP)

Date of admission to inpatient care:

#### **BIRTHDT**

Patient date of birth. Received on pull list.

### DTOFDC (SCIP)

Discharge Date

#### AGE

Calculated field = SIADMDT - BIRTHDT

# LAPSCOPE (SCIP)

Was the principal procedure performed entirely by laparoscope or other fiber optic scope?

- 1. Yes
- 2. No
- 99. Unable to determine