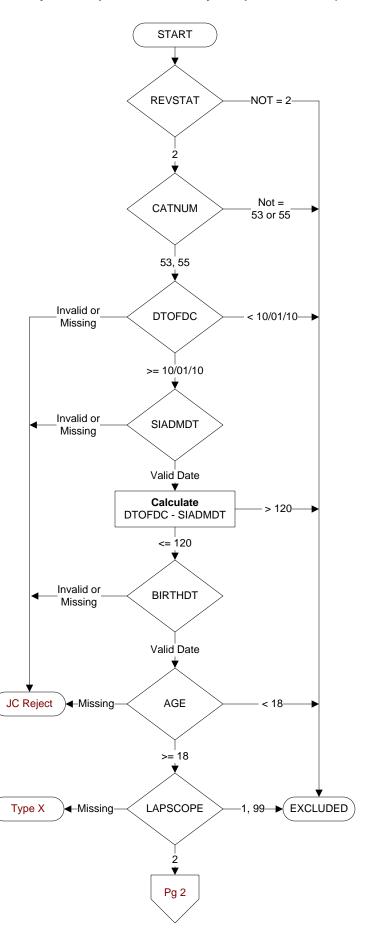

# **REVSTAT**

REVIEW STATUS (not abstracted)

- 0. Abstraction has not begun
- 1. Abstraction in progress
- 2. Abstraction completed w/o errors
- 3. TVG failure (exclusion)
- 4. Record contains missing required answers (error record)
- 5. Administrative exclusion from all measures

#### CATNUM

Sample category

- 53. Surgical Care
- 55. Type 10 Surgery Cases

# SIADMDT (SCIP)

Date of admission to inpatient care:

#### **BIRTHDT**

Patient date of birth. Received on pull list.

### DTOFDC (SCIP)

Discharge Date

#### AGE

Calculated field = SIADMDT - BIRTHDT

# LAPSCOPE (SCIP)

Was the principal procedure performed entirely by laparoscope or other fiber optic scope?

- 1. Yes
- 2. No
- 99. Unable to determine