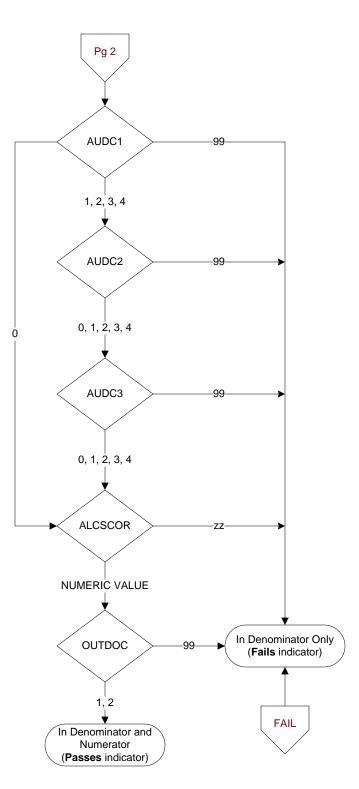

| AUDC1 | (MF | I) |
|-------|-----|----|
|-------|-----|----|

Enter the score documented for AUDIT -C Question # 1 in the past year.

"How often did you have a drink containing alcohol in the past year?

- 0. Never
- 1. Monthly or less
- 2. Two to four times a month
- 3. Two to three times a week
- 4. Four or more times a week
- 99. Not documented

## AUDC2 (MH)

Enter the score documented for AUDIT-C Question #2 in the past year.

"How many drinks containing alcohol did you have on a typical day when you were drinking in the past year?"

- 0. 1 or 2
- 1. 3 or 4
- 2. 5 or 6
- 3. 7 to 9
- 4. 10 or more
- 95. Not applicable
- 99. Not documented

## AUDC3 (MH)

Enter the score documented for AUDIT-C Question #3 in the past year.

"How often did you have six or more drinks on one occasion in the past year?"

- 0. Never
- 1. Less than monthly
- 2. Monthly
- 3. Weekly
- 4. Daily or almost daily
- 95. Not applicable
- 99. Not documented

## ALCSCOR (MH)

Enter the <u>total</u> AUDIT-C score documented within the past year in the medical record.

(If the total score is not documented in the record, enter default zz)

## OUTDOC (MH)

Was the outcome of the alcohol screen documented in the medical record?

- 1. Outcome positive documented
- 2. Outcome negative documented
- 99. Outcome not documented