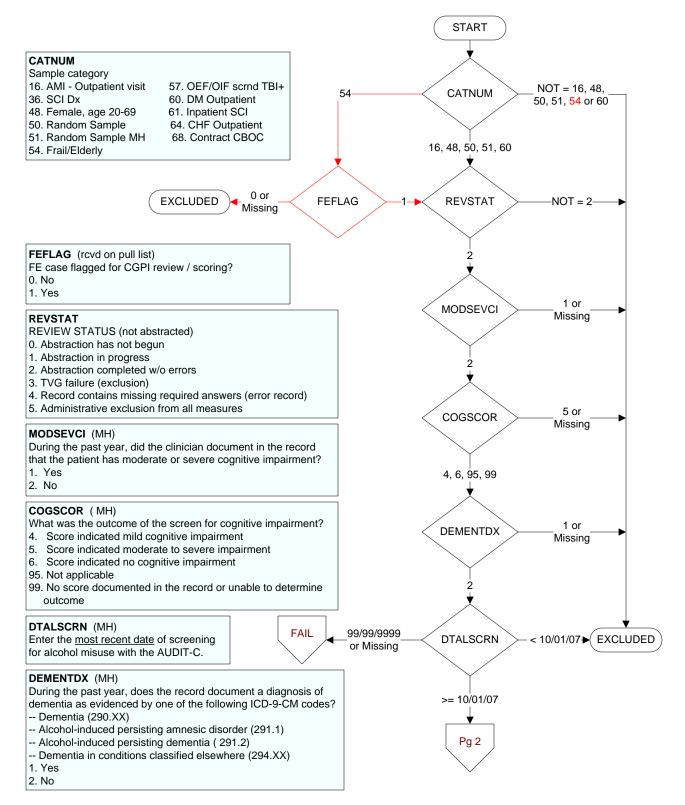

| AUDC1 | (MF | I) |
|-------|-----|----|
|-------|-----|----|

Enter the score documented for AUDIT -C Question # 1 in the past year.

"How often did you have a drink containing alcohol in the past year?

- 0. Never
- 1. Monthly or less
- 2. Two to four times a month
- 3. Two to three times a week
- 4. Four or more times a week
- 99. Not documented

## AUDC2 (MH)

Enter the score documented for AUDIT-C Question #2 in the past year.

"How many drinks containing alcohol did you have on a typical day when you were drinking in the past year?"

- 0. 1 or 2
- 1. 3 or 4
- 2. 5 or 6
- 3. 7 to 9
- 4. 10 or more
- 95. Not applicable
- 99. Not documented

## AUDC3 (MH)

Enter the score documented for AUDIT-C Question #3 in the past year.

"How often did you have six or more drinks on one occasion in the past year?"

- 0. Never
- 1. Less than monthly
- 2. Monthly
- 3. Weekly
- 4. Daily or almost daily
- 95. Not applicable
- 99. Not documented

## ALCSCOR (MH)

Enter the <u>total</u> AUDIT-C score documented within the past year in the medical record.

(If the total score is not documented in the record, enter default zz)

## OUTDOC (MH)

Was the outcome of the alcohol screen documented in the medical record?

- 1. Outcome positive documented
- 2. Outcome negative documented
- 99. Outcome not documented