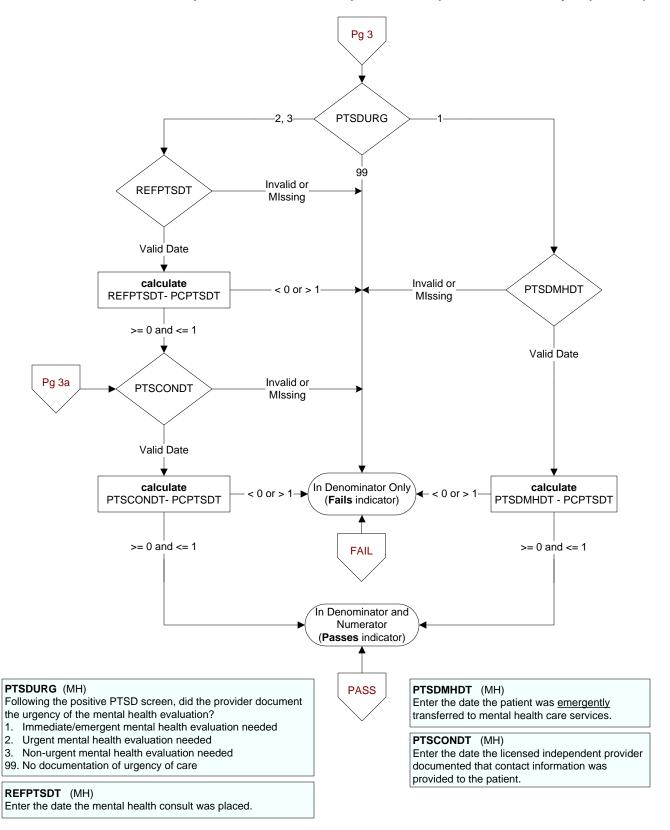

## PTSDMHEVL (MH)

Following the positive PC-PTSD screen, did the provider document that the patient needed a mental health evaluation?

- 1. Yes, mental health evaluation needed
- 2. No mental health evaluation needed
- 99. No documentation regarding mental health evaluation