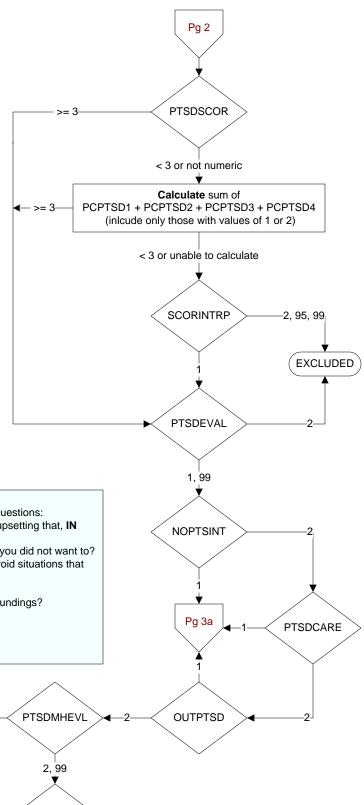

#### PTSDSCOR (MH)

Enter the total score for the screen documented in the record. (If the total score is NOT documented in the record, enter default zz.)

## PTSDEVAL (MH)

Following the positive PC-PTSD screen, did the provider document the patient needed further intervention for PTSD?

- 1. Yes, documented further intervention needed
- 2. Documented no further intervention needed
- 99. No documentation regarding further intervention

## SCORINTRP (MH)

Enter the interpretation of the score, as documented in the medical record.

- 1. Positive
- 2. Negative
- 95. Not applicable
- 99. No interpretation documented

#### **NOPTSINT** (MH)

Did the provider document the patient refused further evaluation/treatment for PTSD?

- 1. Yes
- 2. No

### PTSDCARE (MH)

Did the provider document the patient was already receiving recommended care for PTSD?

- 1. Yes
- 2. No

# PCPTSD (MH)

Enter the patient's answers to each of the Primary Care PTSD Screen questions:

Have you ever had any experience that was so frightening, horrible, or upsetting that, **IN THE PAST MONTH**, you:

PCPTSD1. Have had any nightmares about it or thought about it when you did not want to?

PCPTSD2. Tried hard not to think about it or went out of your way to avoid situations that remind you of it?

Pg 3

**PASS** 

**PCPTSDFO** 

PCPTSD3. Were constantly on guard, watchful, or easily startled?

PCPTSD4. Felt numb or detached from others, activities, or your surroundings?

- 1. Yes
- 2. No
- 95. Not applicable
- 99. No answer documented

## PTSDMHEVL (MH)

Following the positive PC-PTSD screen, did the provider document that the patient needed a mental health evaluation?

- 1. Yes, mental health evaluation needed
- 2. No mental health evaluation needed
- 99. No documentation regarding mental health evaluation

#### **OUTPTSD** (MH)

Did the provider document the patient was to receive care for PTSD outside this VA?

- 1. Yes
- 2. No