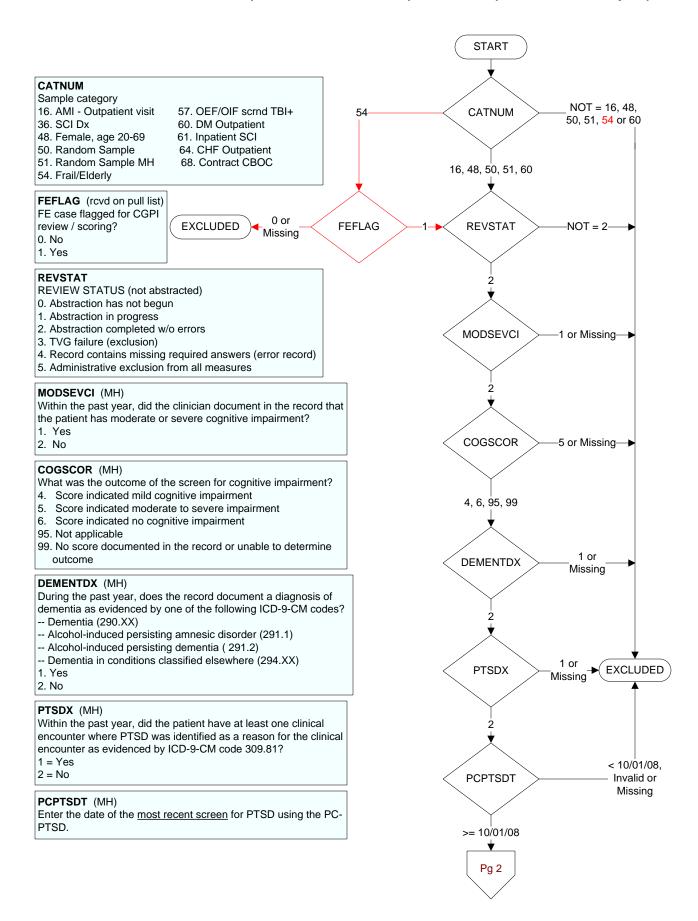

#### PTSDSCOR (MH)

Enter the total score for the screen documented in the record. (If the total score is NOT documented in the record, enter default zz.)

## PTSDEVAL (MH)

Following the positive PC-PTSD screen, did the provider document the patient needed further intervention for PTSD?

- 1. Yes, documented further intervention needed
- 2. Documented no further intervention needed
- 99. No documentation regarding further intervention

## SCORINTRP (MH)

Enter the interpretation of the score, as documented in the medical record.

- 1. Positive
- 2. Negative
- 95. Not applicable
- 99. No interpretation documented

#### **NOPTSINT** (MH)

Did the provider document the patient refused further evaluation/treatment for PTSD?

- 1. Yes
- 2. No

### PTSDCARE (MH)

Did the provider document the patient was already receiving recommended care for PTSD?

- 1. Yes
- 2. No

# PCPTSD (MH)

Enter the patient's answers to each of the Primary Care PTSD Screen questions:

Have you ever had any experience that was so frightening, horrible, or upsetting that, **IN THE PAST MONTH**, you:

PCPTSD1. Have had any nightmares about it or thought about it when you did not want to?

PCPTSD2. Tried hard not to think about it or went out of your way to avoid situations that remind you of it?

Pg 3

**PASS** 

**PCPTSDFO** 

PCPTSD3. Were constantly on guard, watchful, or easily startled?

PCPTSD4. Felt numb or detached from others, activities, or your surroundings?

- 1. Yes
- 2. No
- 95. Not applicable
- 99. No answer documented

## PTSDMHEVL (MH)

Following the positive PC-PTSD screen, did the provider document that the patient needed a mental health evaluation?

- 1. Yes, mental health evaluation needed
- 2. No mental health evaluation needed
- 99. No documentation regarding mental health evaluation

## PCPTSDFO (MH)

Did the document that the patient will follow-up with a primary care provider for the positive PTSD screen?

- 1. Yes
- 2. No
- 95. Not applicable

-2. 95—▶ EXCLUDED

#### **OUTPTSD** (MH)

Did the provider document the patient was to receive care for PTSD outside this VA?

- 1. Yes
- 2. No