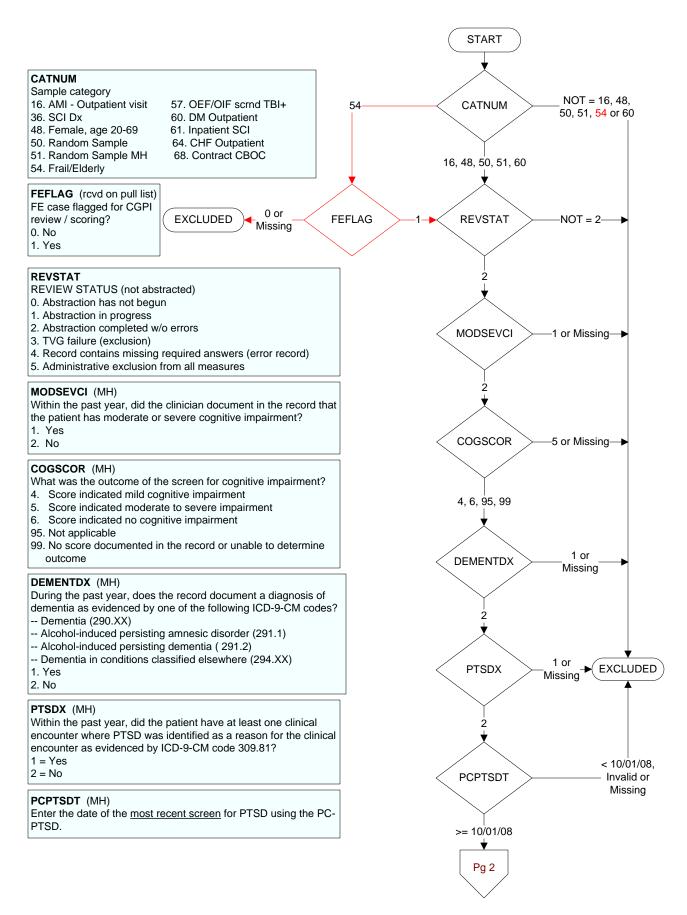

## PCPTSD (MH)

Enter the patient's answers to each of the Primary Care PTSD Screen questions: Have you ever had any experience that was so frightening, horrible, or upsetting that, **IN THE PAST MONTH**, you: (q119 MH)

PCPTSD1. Have had any nightmares about it or thought about it when you did not want to?

**PCPTSD2.** Tried hard not to think about it or went out of your way to avoid situations that remind you of it?

PCPTSD3. Were constantly on guard, watchful, or easily startled?

PCPTSD4. Felt numb or detached from others, activities, or your surroundings?

1. Yes

2. No

95. Not applicable

99. No answer documented