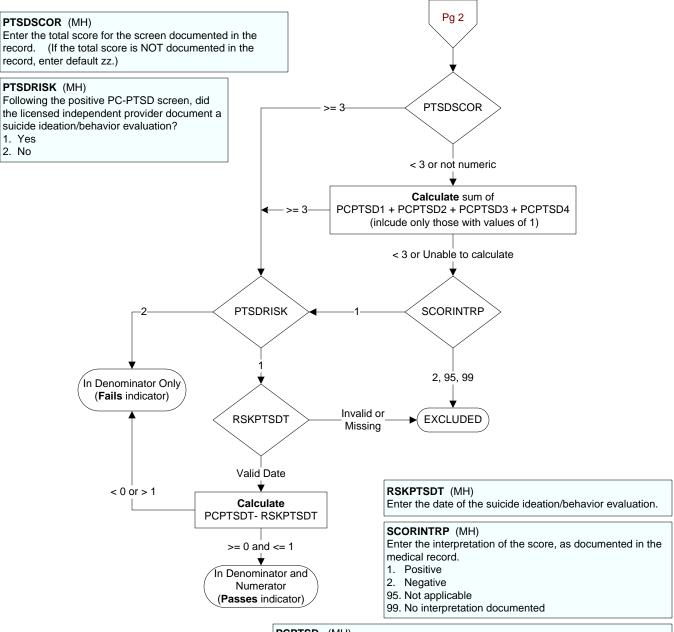

## PCPTSD (MH)

Enter the patient's answers to each of the Primary Care PTSD Screen questions: Have you ever had any experience that was so frightening, horrible, or upsetting that, **IN THE PAST MONTH**, you: (q119 MH)

PCPTSD1. Have had any nightmares about it or thought about it when you did not want to?

**PCPTSD2.** Tried hard not to think about it or went out of your way to avoid situations that remind you of it?

PCPTSD3. Were constantly on guard, watchful, or easily startled?

PCPTSD4. Felt numb or detached from others, activities, or your surroundings?

1. Yes

2. No

95. Not applicable

99. No answer documented