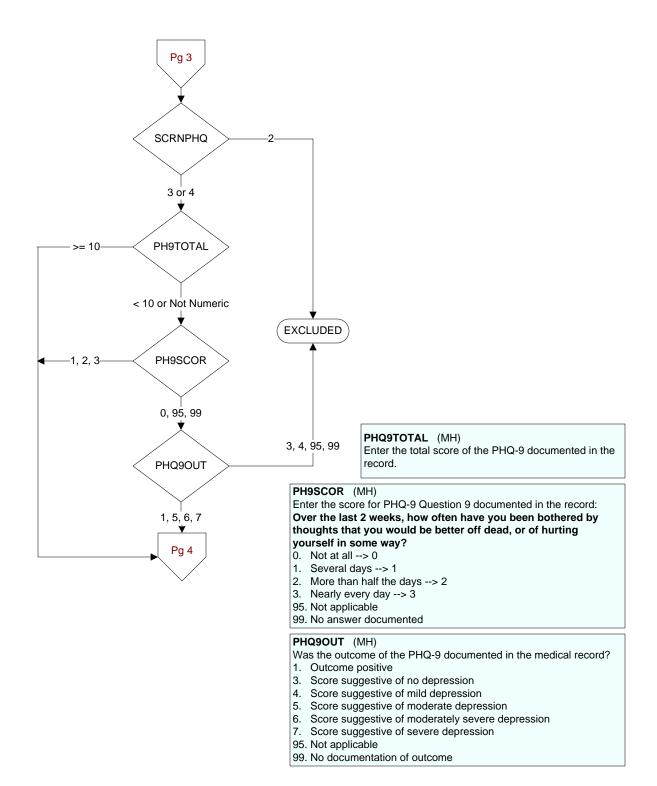

#### **DEPEVAL** (MH)

Following the positive PHQ-2 or PHQ-9 or affirmative answer to PHQ-9 question 9, did the provider document the patient needed further intervention?

- 1. Yes, documented further intervention needed
- 2. Documented no further intervention needed
- 99. No documentation regarding further intervention

## NODEPINT (MH)

Following the positive PHQ-2 or PHQ-9 or affirmative answer to PHQ-9 question 9, did the provider document the patient refused further evaluation/treatment for depression?

- 1. Yes
- 2. No

#### **DEPCARE** (MH)

Following the positive PHQ-2 or PHQ-9 or affirmative answer to PHQ-9 question 9, did the provider document the patient was already receiving recommended care for depression?

- 1. Yes
- 2. No

# **DECAROUT** (MH)

Following the positive PHQ-2