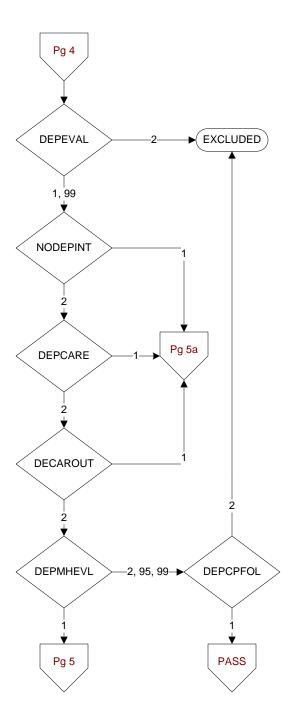

#### **DEPEVAL** (MH)

Following the positive PHQ-2 or PHQ-9 or affirmative answer to PHQ-9 question 9, did the provider document the patient needed further intervention?

- 1. Yes, documented further intervention needed
- 2. Documented no further intervention needed
- 99. No documentation regarding further intervention

## NODEPINT (MH)

Following the positive PHQ-2 or PHQ-9 or affirmative answer to PHQ-9 question 9, did the provider document the patient refused further evaluation/treatment for depression?

- 1. Yes
- 2. No

#### **DEPCARE** (MH)

Following the positive PHQ-2 or PHQ-9 or affirmative answer to PHQ-9 question 9, did the provider document the patient was already receiving recommended care for depression?

- 1. Yes
- 2. No

# **DECAROUT** (MH)

Following the positive PHQ-2 or PHQ-9 or affirmative answer to PHQ-9 question 9, did the provider document the patient was to receive care for depression outside this VA?

- 1. Yes
- 2. No

## **DEPMHEVL** (MH)

Following the positive PHQ-2 or PHQ-9 or affirmative answer to PHQ-9 question 9, did the provider document that the patient needed a mental health evaluation?

- 1. Yes, mental health evaluation needed
- 2. No mental health evaluation needed
- 99. No documentation regarding mental health evaluation

#### **DEPCPFOL** (MH)

Did the licensed independent provider document that the patient will follow-up with a primary care provider?

- 1. Yes
- 2. No