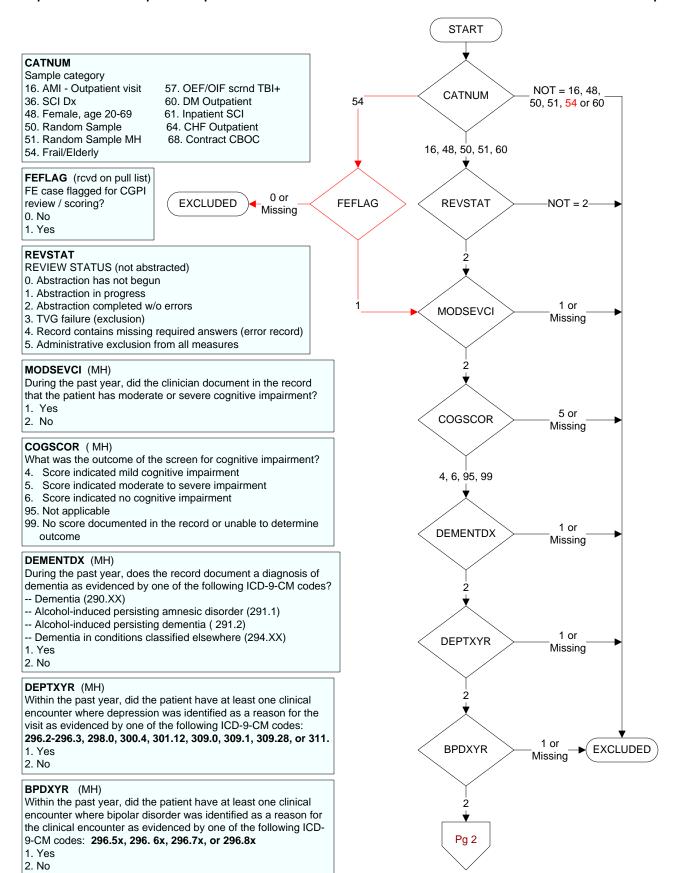

#### **DEPEVAL** (MH)

Following the positive PHQ-2 or PHQ-9 or affirmative answer to PHQ-9 question 9, did the provider document the patient needed further intervention?

- 1. Yes, documented further intervention needed
- 2. Documented no further intervention needed
- 99. No documentation regarding further intervention

## NODEPINT (MH)

Following the positive PHQ-2 or PHQ-9 or affirmative answer to PHQ-9 question 9, did the provider document the patient refused further evaluation/treatment for depression?

- 1. Yes
- 2. No

#### **DEPCARE** (MH)

Following the positive PHQ-2 or PHQ-9 or affirmative answer to PHQ-9 question 9, did the provider document the patient was already receiving recommended care for depression?

- 1. Yes
- 2. No

# **DECAROUT** (MH)

Following the positive PH