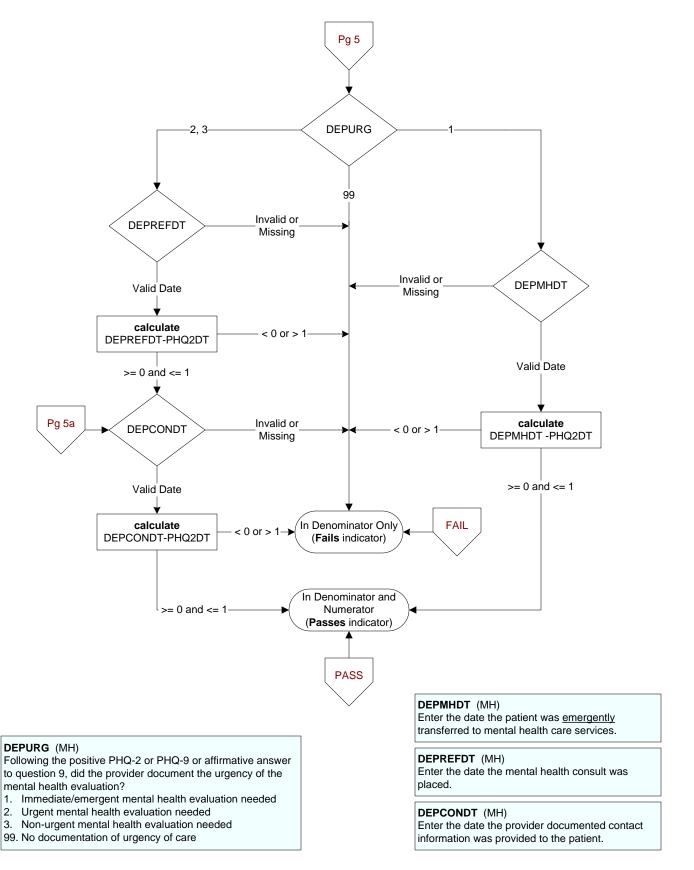

did the provider document the patient was already receiving recommended care for depression?

- 1. Yes
- 2. No

# **DECAROUT** (MH)

Following the positive PHQ-2 or PHQ-9 or affirmative answer to PHQ-9 question 9, did the provider document the patient was to receive care for depression outside this VA?

- 1. Yes
- 2. No

## **DEPMHEVL** (MH)

Following the positive PHQ-2 or PHQ-9 or affirmative answer to PHQ-9 question 9, did the provider document that the patient needed a mental health evaluation?

- 1. Yes, mental health evaluation needed
- 2. No mental health evaluation needed
- 99. No documentation regarding mental health evaluation

#### **DEPCPFOL** (MH)

Did the licensed independent provider document that the patient will follow-up with a primary care provider?

- 1. Yes
- 2. No