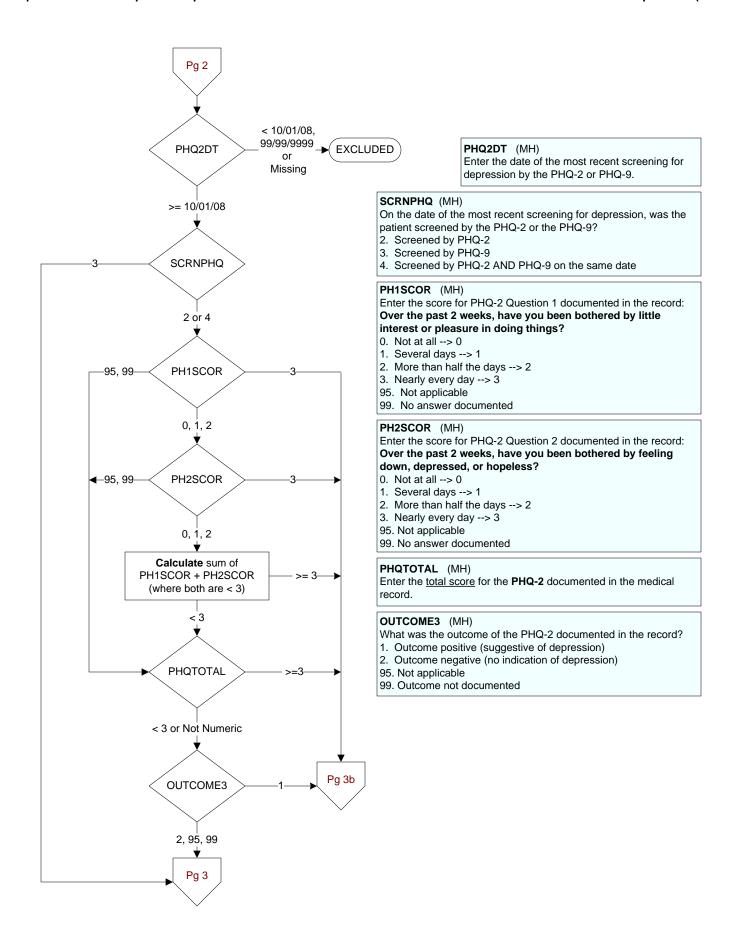

#### **DEPEVAL** (MH)

Following the positive PHQ-2 or PHQ-9 or affirmative answer to PHQ-9 question 9, did the provider document the patient needed further intervention?

- 1. Yes, documented further intervention needed
- 2. Documented no further intervention needed
- 99. No documentation regarding further intervention

## NODEPINT (MH)

Following the positive PHQ-2 or PHQ-9 or affirmative answer to PHQ-9 question 9, did the provider document the patient refused further evaluation/treatment for depression?

- 1. Yes
- 2. No

#### **DEPCARE** (MH)

Following the positive PHQ-2 or PHQ-9 or affirmative answer to PHQ-9 question 9, did the provider document the patient was already receiving recommended care for depression?

- 1. Yes
- 2. No

# **DECAROUT** (MH)

Following the positive PHQ-