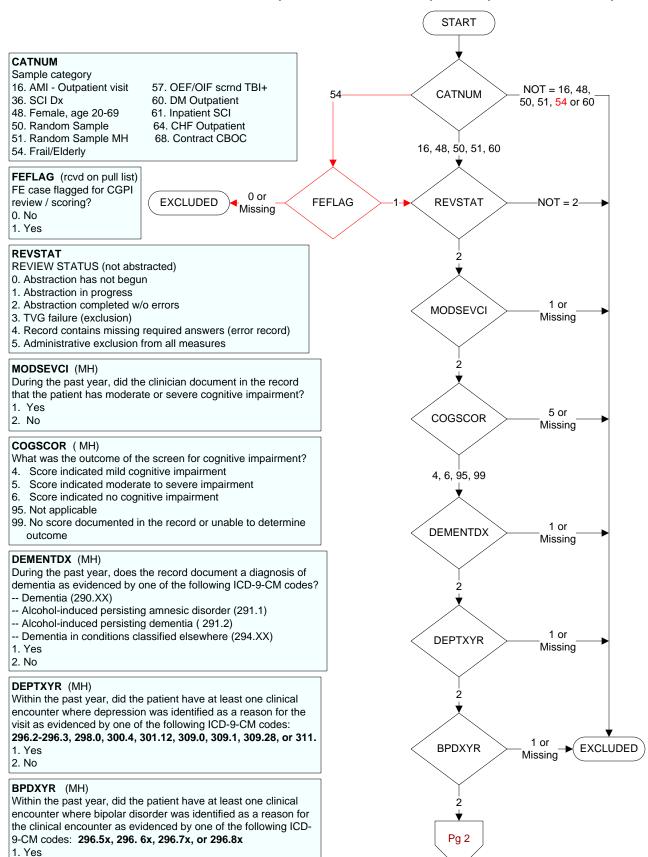

2. No





#### **DEPEVAL** (MH)

Following the positive PHQ-2 or PHQ-9 or affirmative answer to PHQ-9 question 9, did the provider document the patient needed further intervention?

- 1. Yes, documented further intervention needed
- 2. Documented no further intervention needed
- 99. No documentation regarding further intervention

# NODEPINT (MH)

Following the positive PHQ-2 or PHQ-9 or affirmative answer to PHQ-9 question 9, did the provider document the patient refused further evaluation/treatment for depression?

- 1. Yes
- 2. No

#### DEPCARE (MH)

Following the positive PHQ-2 or PHQ-9 or affirmative answer to PHQ-9 question 9, did the provider document the patient was already receiving recommended care for depression?

- 1. Yes
- 2. No

## **DECAROUT** (MH)

Following the positive