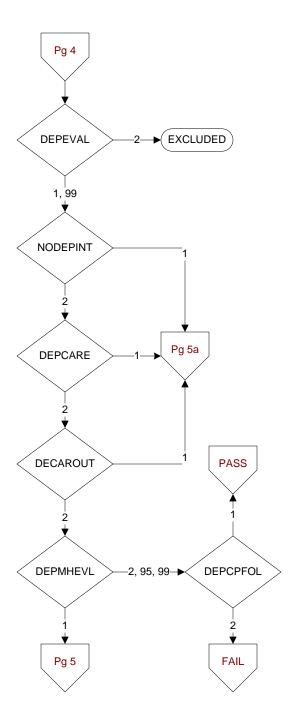

#### **DEPEVAL** (MH)

Following the positive PHQ-2 or PHQ-9 or affirmative answer to PHQ-9 question 9, did the provider document the patient needed further intervention?

- 1. Yes, documented further intervention needed
- 2. Documented no further intervention needed
- 99. No documentation regarding further intervention

# NODEPINT (MH)

Following the positive PHQ-2 or PHQ-9 or affirmative answer to PHQ-9 question 9, did the provider document the patient refused further evaluation/treatment for depression?

- 1. Yes
- 2. No

#### DEPCARE (MH)

Following the positive PHQ-2 or PHQ-9 or affirmative answer to PHQ-9 question 9, did the provider document the patient was already receiving recommended care for depression?

- 1. Yes
- 2. No

## **DECAROUT** (MH)

Following the positive PHQ-2 or PHQ-9 or affirmative answer to PHQ-9 question 9, did the provider document the patient was to receive care for depression outside this VA?

- 1. Yes
- 2. No

## **DEPMHEVL** (MH)

Following the positive PHQ-2 or PHQ-9 or affirmative answer to PHQ-9 question 9, did the provider document that the patient needed a mental health evaluation?

- 1. Yes, mental health evaluation needed
- 2. No mental health evaluation needed
- 99. No documentation regarding mental health evaluation

### **DEPCPFOL** (MH)

Did the licensed independent provider document that the patient will follow-up with a primary care provider?

- 1. Yes
- 2. No