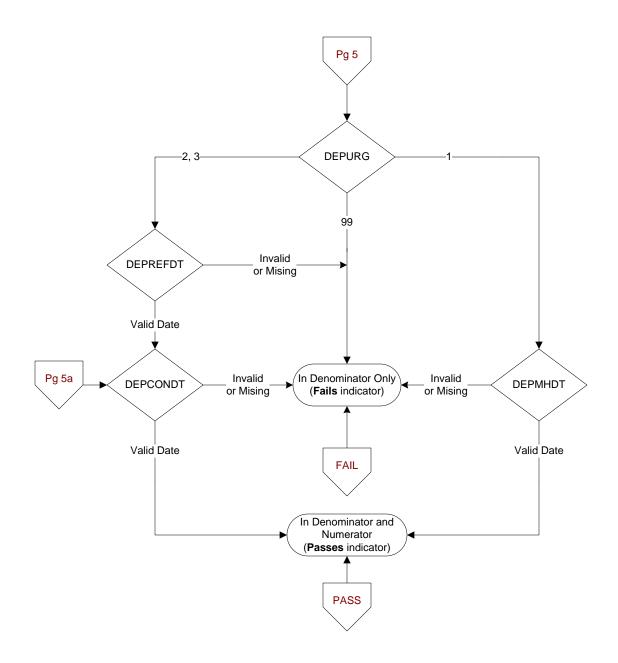

#### **DEPURG** (MH)

Following the positive PHQ-2 or PHQ-9 or affirmative answer to question 9, did the provider document the urgency of the mental health evaluation?

- 1. Immediate/emergent mental health evaluation needed
- 2. Urgent mental health evaluation needed
- Non-urgent mental health evaluation needed
- 99. No documentation of urgency of care

## **DEPMHDT** (MH)

Enter the date the patient was <u>emergently</u> transferred to mental health care services.

### **DEPREFDT** (MH)

Enter the date the mental health consult was placed.

## **DEPCONDT** (MH)

Enter the date the provider documented contact information was provided to the patient.