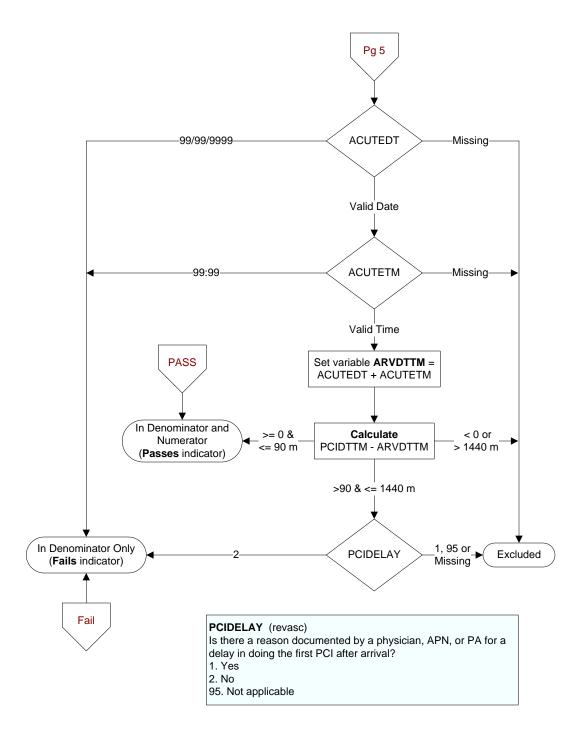

PRIMEPCI (revasc)

Did a physician, APN, or PA describe the first PCI as NOT primary? 1. Yes

95. Not applicable

PCIDATE (revasc)

What is the date associated with the time of the first PCI done after hospital arrival?