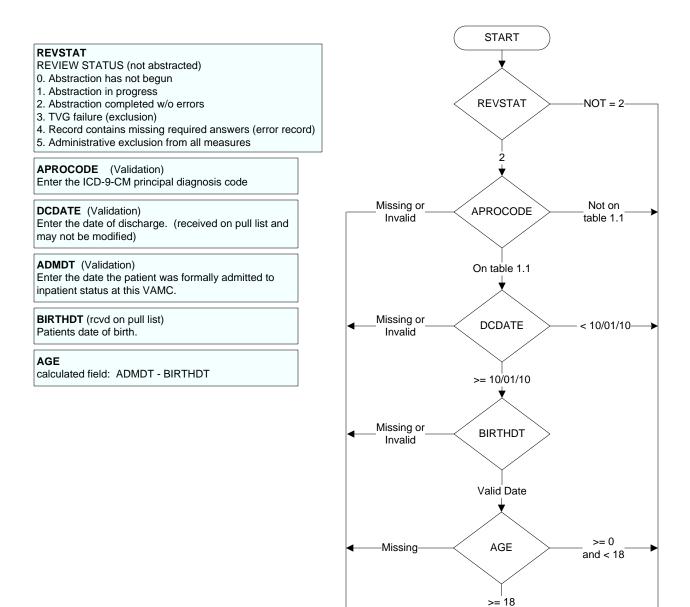

JC Reject

¥

ADMDT

Valid Date

calculate

DCDATE - ADMDT

<= 120 d

Missing or

Invalid

Excluded

> 120 d→

**PXCODE** (Validation) Enter the ICD-9-CM principal procedure code the procedure was performed.

OTHRPXS1 - OTHRPXS5 (Validation) Enter the ICD-9-CM other procedure codes the procedures were performed