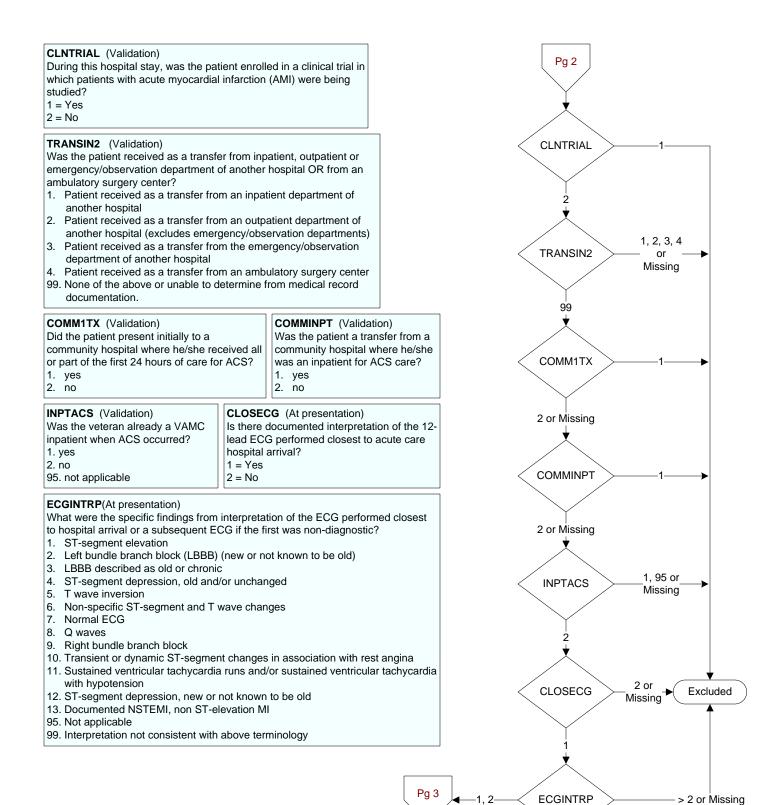

JC Reject

¥

ADMDT

Valid Date

calculate

DCDATE - ADMDT

<= 120 d

Missing or

Invalid

Excluded

> 120 d→







**PXCODE** (Validation) Enter the ICD-9-CM principal procedure code the procedure was performed.

OTHRPXS1 - OTHRPXS5 (Validation) Enter the ICD-9-CM other procedure codes the procedures were performed

PRIMEPCI (revasc)

Did a physician, APN, or PA describe the first PCI as NOT primary? 1. Yes

95. Not applicable

PCIDATE (revasc)

What is the date associated with the time of the first PCI done after hospital arrival?

PCITIME (revasc)

What was the time of the first PCI done after hospital arrival?