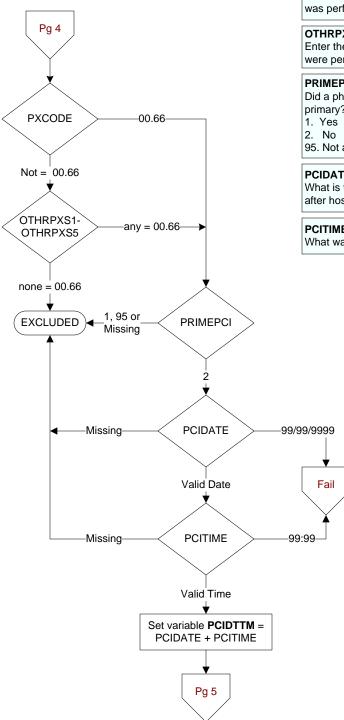

Invalid

Excluded

> 120 d→

**PXCODE** (Validation) Enter the ICD-9-CM principal procedure code the procedure was performed.

OTHRPXS1 - OTHRPXS5 (Validation) Enter the ICD-9-CM other procedure codes the procedures were performed

PRIMEPCI (revasc)

Did a physician, APN, or PA describe the first PCI as NOT primary? 1. Yes

95. Not applicable

PCIDATE (revasc)

What is the date associated with the time of the first PCI done after hospital arrival?

PCITIME (revasc)

What was the time of the first PCI done after hospital arrival?