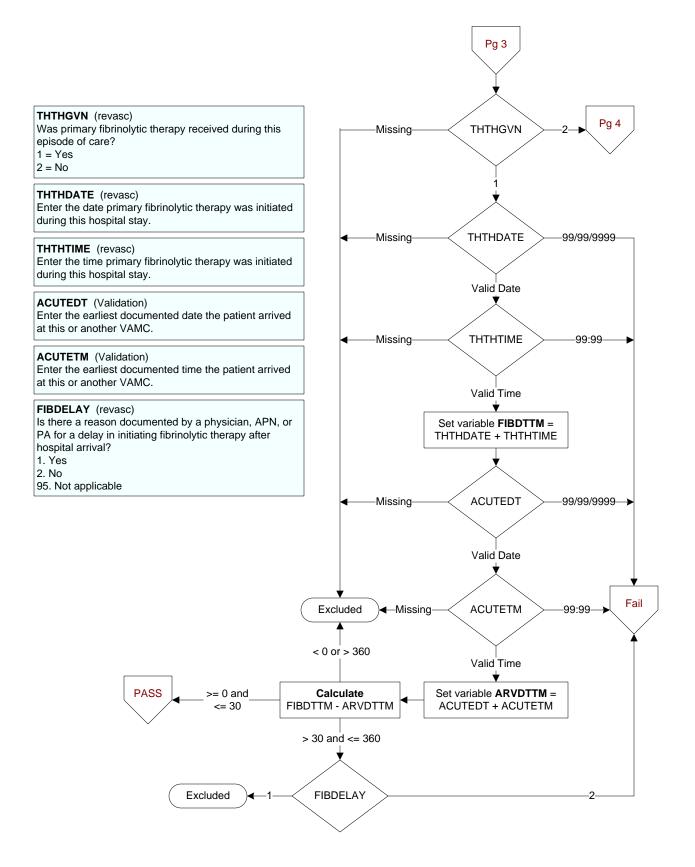

JC Reject

¥

ADMDT

Valid Date

calculate

DCDATE - ADMDT

<= 120 d

Missing or

Invalid

Excluded

> 120 d→







**PXCODE** (Validation) Enter the ICD-9-CM principal procedure code the procedure was performed.

OTHRPXS1 - OTHRPXS5 (Validation) Enter the ICD-9-CM other procedure codes the procedures were performed

PRIMEPCI (revasc)

Did a physician, APN, or PA describe the first PCI as NOT primary? 1. Yes

95. Not applicable

PCIDATE (revasc)

What is the date associated with the time of the first PCI done after hospital arrival?

PCITIME (revasc)

What was the time of the first PCI done after hospital arrival?