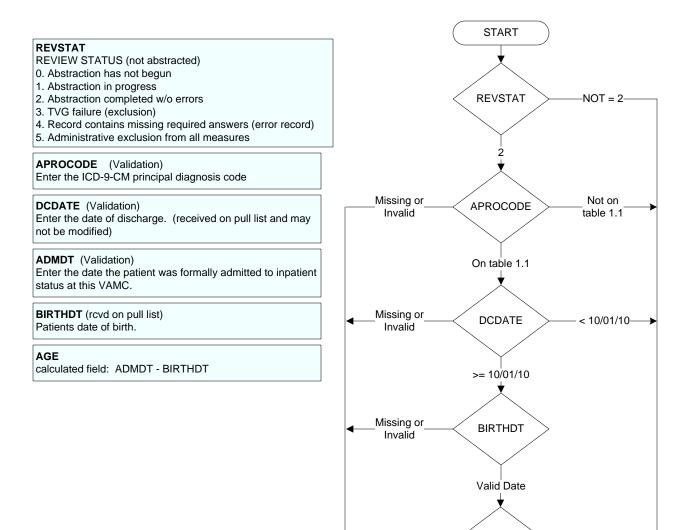

>= 0

and < 18

> 120 d→

Excluded

AGE

>= 18 ▼

ADMDT

Valid Date

calculate

DCDATE - ADMDT

<= 120 d

Missing

Or < 0

Missing or

Invalid

JC Reject