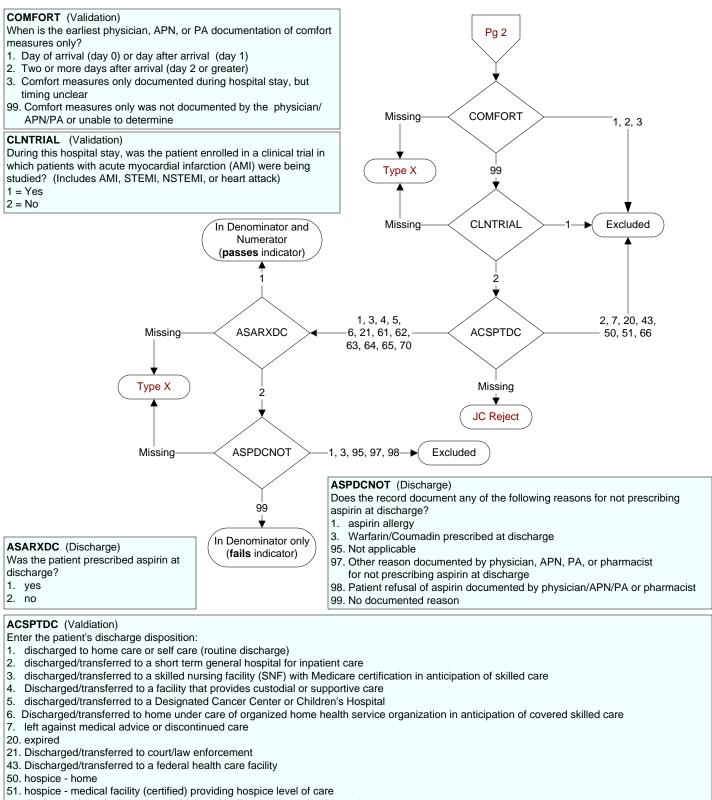

- 61. discharged/transferred to hospital-based Medicare approved swing bed
- 62. Discharged/transferred to inpatient rehabilitation facility (IRF) including rehabilitation distinct parts of a hospital
- 63. Discharged/transferred to a Medicare certified long-term care hospital
- 64. Discharged/transferred to a nursing facility certified under Medicaid but not certified under Medicare
- 65. Discharged/transferred to a psychiatric hospital or psychiatric distinct part unit of a hospital
- 66. Discharged/transferred to a Critical Access Hospital (CAH)
- 70. Discharged/transferred to another Type of Health Care Institution not Defined Elsewhere in this Code List