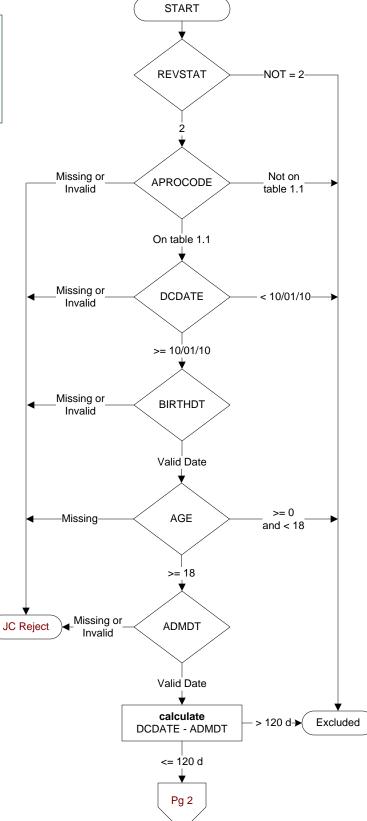

| REVSTAT<br>REVIEW STATUS (not abstracted)<br>0. Abstraction has not begun<br>1. Abstraction in progress<br>2. Abstraction completed w/o errors<br>3. TVG failure (exclusion)<br>4. Record contains missing required answers (error reco<br>5. Administrative exclusion from all measures | ord) |   |
|------------------------------------------------------------------------------------------------------------------------------------------------------------------------------------------------------------------------------------------------------------------------------------------|------|---|
| APROCODE (Validation)<br>Enter the ICD-9-CM principal diagnosis code                                                                                                                                                                                                                     |      |   |
| <b>DCDATE</b> (Validation)<br>Enter the date of discharge. (received on pull list and may not be modified)                                                                                                                                                                               |      |   |
| <b>ADMDT</b> (Validation)<br>Enter the date the patient was formally admitted to<br>inpatient status at this VAMC.                                                                                                                                                                       |      |   |
| <b>BIRTHDT</b> (rcvd on pull list)<br>Patients date of birth.                                                                                                                                                                                                                            |      | • |
| AGE<br>calculated field: ADMDT - BIRTHDT                                                                                                                                                                                                                                                 |      |   |