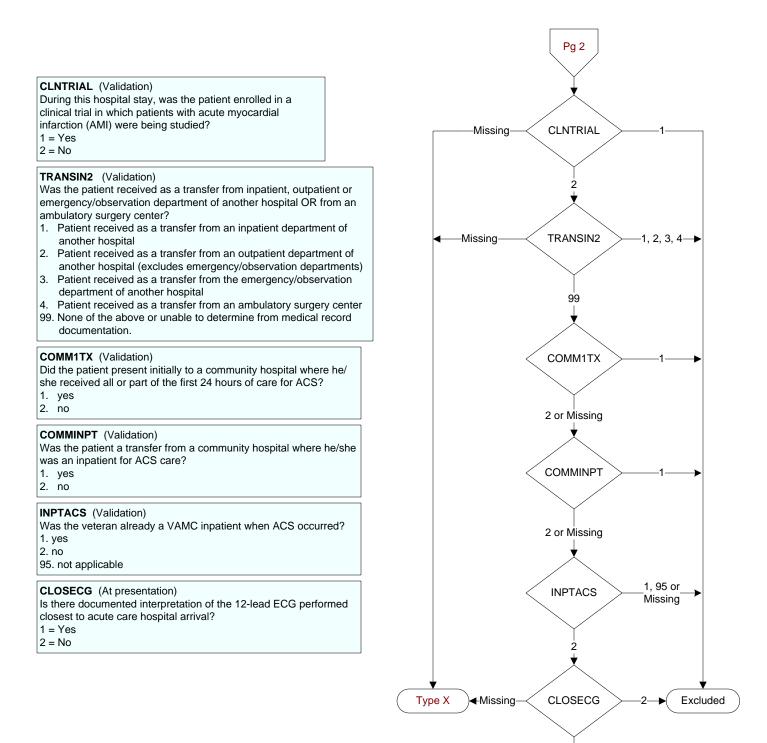

ient status at this VAMC.                                                                                                                                                                       |      |   |
| <b>BIRTHDT</b> (rcvd on pull list)<br>Patients date of birth.                                                                                                                                                                                                                            |      | • |
| AGE<br>calculated field: ADMDT - BIRTHDT                                                                                                                                                                                                                                                 |      |   |





Pg 3

Pg 4