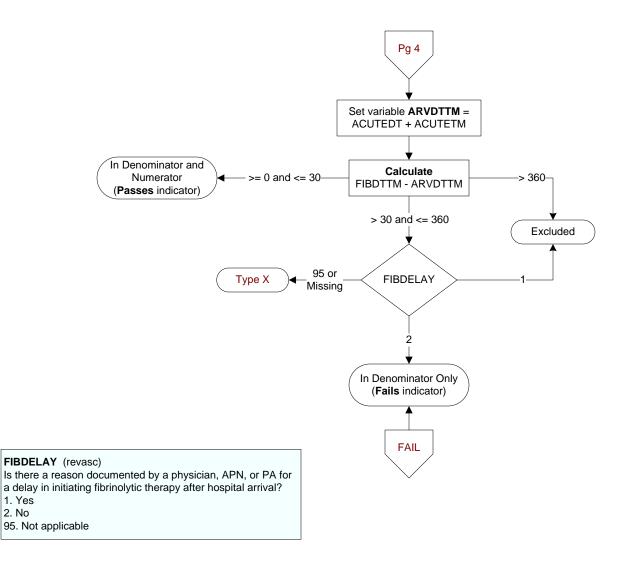

his VAMC.                                                                                                                                                                       |      |   |
| <b>BIRTHDT</b> (rcvd on pull list)<br>Patients date of birth.                                                                                                                                                                                                                            |      | • |
| AGE<br>calculated field: ADMDT - BIRTHDT                                                                                                                                                                                                                                                 |      |   |





Pg 3

Pg 4