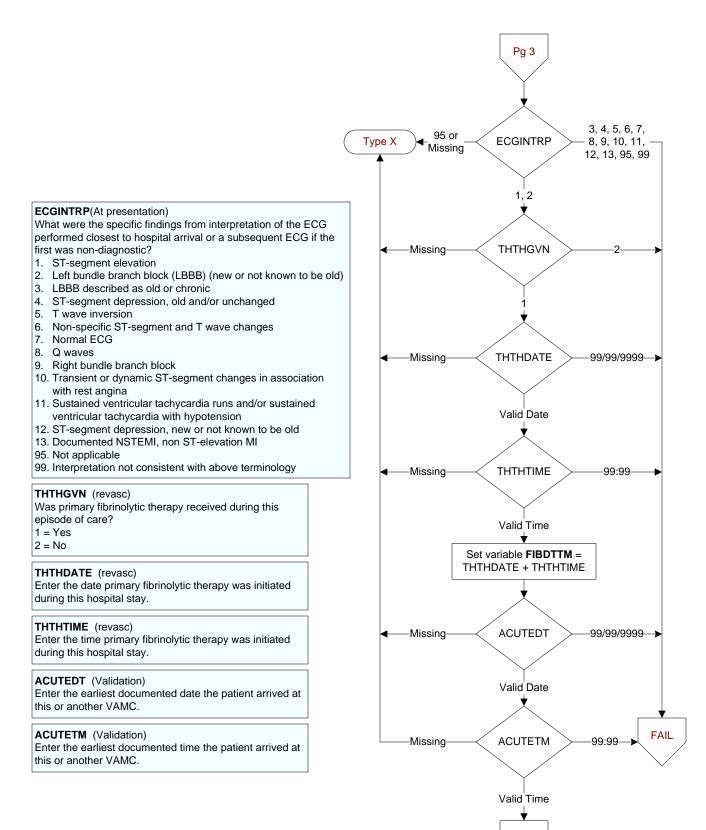

this VAMC.                                                                                                                                                                       |      |   |
| <b>BIRTHDT</b> (rcvd on pull list)<br>Patients date of birth.                                                                                                                                                                                                                            |      | • |
| AGE<br>calculated field: ADMDT - BIRTHDT                                                                                                                                                                                                                                                 |      |   |





Pg 3

Pg 4