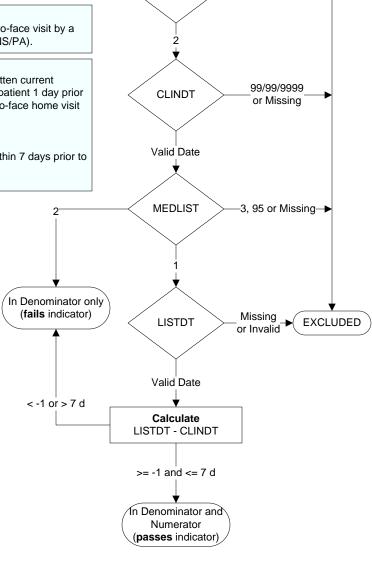

## CLINDT (HBPC)

Enter the date of the most recent HBPC face-to-face visit by a nurse (RN, LPN) or clinician (physician/NP/CNS/PA).

## MEDLIST (HBPC)

Is there documentation in the record that a written current medication list was sent to or received by the patient 1 day prior to or within 7 days after the most recent face-to-face home visit by a nurse, NP, CNS, PA, or physician?

- 1. Yes
- 2. No
- Most recent visit by a clinician occurred within 7 days prior to study end date
- 95. Not applicable

## LISTDT (HBPC)

Enter the date the current medication list was sent to or received by the patient.