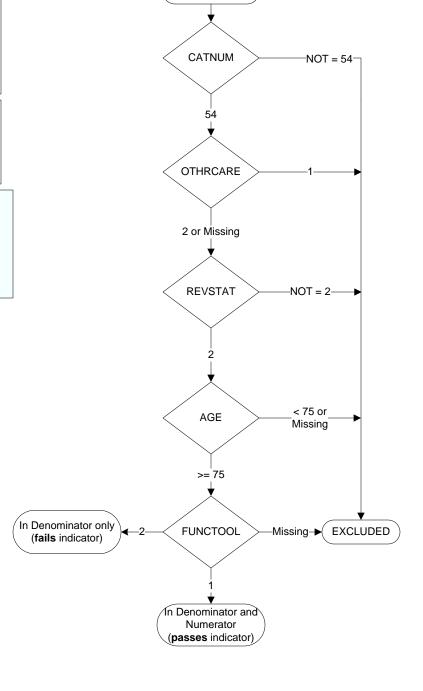

# **CATNUM**

Sample category

16. AMI - Outpatient visit

57. OEF/OIF scrnd TBI+

36. SCI Dx

60. DM Outpatient

48. Female, age 20-69 50. Random Sample

61. Inpatient SCI 64. CHF Outpatient

51. Random Sample MH

68. Contract CBOC

54. Frail/Elderly

# OTHRCARE (Validation)

Is there evidence in the medical record that within the past two years, the patient refused VHA Primary Care and is receiving ONLY his/her primary care in a non-VHA setting?

1. yes

2. no

## **REVSTAT**

REVIEW STATUS (not abstracted)

- 0. Abstraction has not begun
- 1. Abstraction in progress
- 2. Abstraction completed w/o errors
- 3. TVG failure (exclusion)
- 4. Record contains missing required answers (error record)
- 5. Administrative exclusion from all measures

## AGE

Calculated field (NEXUSDT - BIRTHDT).

## FUNCTOOL (Core)

Within the past 12 months, was an assessment of the patient's functional status performed, using a standardized tool?

- 1. Yes
- 2. No